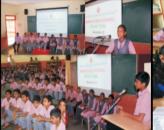

### **Important points for Parents**

- ✓ The School will provide a phone call facility to students every week to speak to their parents.
- ✓ In case parents need to know anything about their ward they may speak to the Principal between 4.00 PM and 5.00 PM on all working days.
- ✓ Parents are allowed to visit the campus on their ward's birthday between 4.30 PM and 5.30 PM with a prior permission from the principal.
- ✓ The school reserves the right to ask parents to withdraw their ward for any act of indiscipline.
- ✓ Parents are requested to pay 50% fee on or before June 1, 2024 and balance 50% fee on or before October 15, 2024.
- ✓ Parents are requested not to give eatables, jewellery, cash, mobile or any electronic gadgets to their wards.
- ✓ Parents may send their feedback and suggestions to the Principal directly or may send an email to anmolschool.edu@gmail.com