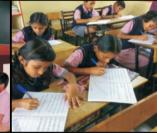

# **Tests & Term Examinations**

| Periodic Test – 1    | First week of July, 2024    |  |
|----------------------|-----------------------------|--|
| Periodic Test – 2    | Mid August, 2024            |  |
| Mid-Term Examination | First week of October, 2024 |  |
| Periodic Test – 3    | Last week of November, 2024 |  |
| Periodic Test – 4    | Mid January, 2025           |  |